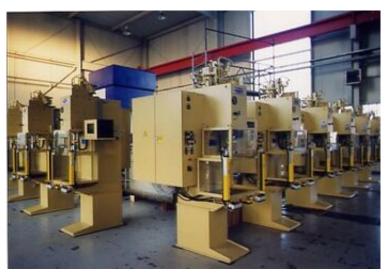

## **Assembly Systems**

NEFF is producing C-Frame- and double-sided H-Frame assembly presses, which could be driven in the **manual or automatic mode** depending on the requirements.

Moreover these stand-alone solutions could be also integrated in fully automatic assembly lines.

## NEFF assembly presses T 10 with assembly force control in series production

NEFF horizontal press for joining of rotors and motor shafts

NEFF Assembly press DP with automatic moving table