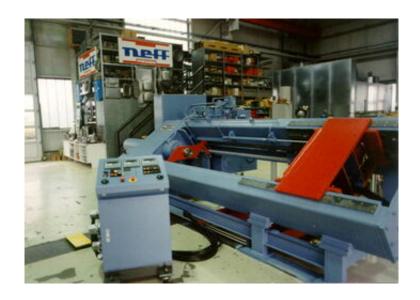

## NEFF assembly presses T 10 with assembly force control in series production

NEFF horizontal press for joining of rotors and motor shafts

NEFF Assembly press DP with automatic moving table