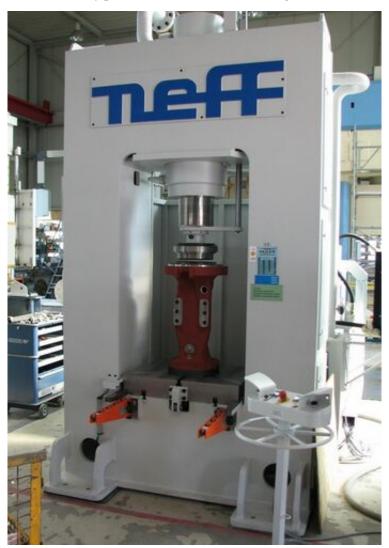

## NEFF assembly presses T 10 with assembly force control in series production

NEFF horizontal press for joining of rotors and motor shafts

NEFF Assembly press DP with automatic moving table