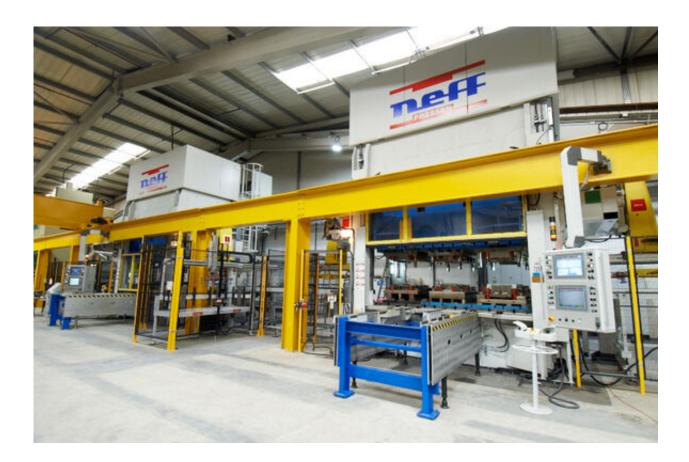

## Production line for the manufacturing of metal sheets for gas

The line is designed for the manufacturing of all metal sheets for gas thermal equipment. Generally it will be worked with blank stacks. The presses can be driven as single presses fully automated or as fully automated twin press line.

## The line consists of:

- Altogether 2 hydraulic presses with 4-point-synchronisation control
- 2 blank feeding places
- 2 centering stations
- Automated blank lubrication with suction device
- Discharging transport belt/Chain linking belt
- Loading and transfer feeder
- Discharging transport belt
- Tool change consols
- Half automated tool change with automated tool clamping and tool insertion and exhaust device
- Safety fence concept with different safety zones